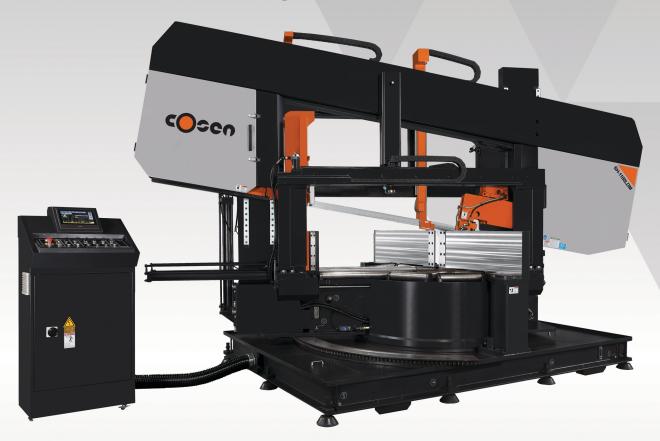

SH-1100LDM
Semi-Automatic Linear Guide Dual
Mitering Horizontal Column Band Saw

## Features:

- 10° blade cant for cutting large structural material
- Four large 2" linear rail column design
- Hydraulic power gear driven rotating mechanism
- Hydraulic angle lock-down
- · Helical bevel direct drive gear box
- · Inverter-controlled blade speed
- · Hydraulic clamping vise
- 5.7" HMI touch screen with error code feedback

## STRUCTURAL MATERIAL CUTTING

Rarely do you find a versatile dual mitering horizontal column band saw with such a large capacity. With the the SH-1100LDM, you can miter-cut forward and backward up to 60°. The 10° blade cant is designed specifically for cutting structural steel like H-beams, I-beams, channel and profiles at the maximized cutting conditions.