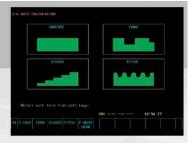

1224 Automatic Grinder

Tool, Die, Mold Is Core Business For Okamoto

WHEEL DRESS SETUP SCREEN

DRESS FORM INPUT SCREEN

GRINDING PATTERN SCREEN

EASY -TO-USE MENU-DRIVEN CYCLES FOR XYZ STROKE, WHEEL FORMS, & WHEEL DRESSING