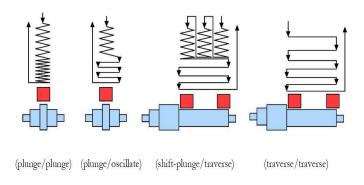

## NEW PRODUCT ANNOUNCEMENT

BrooksAssociates now represents Okamoto grinders in New England. Okamoto offers the the highest quality, manual, automatic, and CNC equipment on many platforms

- Toolroom Surface Grinders
- Production Surface Grinders Auto & CNC
- Cylindrical Grinders (ID & OD)
- Rotary Grinders
- Profile Grinders
- Large Double Column Grinders

**Linear Surface Grinder** 

Okamoto has a long history of quality and stability in North America. Brooks Associates has been established for 50+ years with excellent service and support coverage to ensure your equipment's optimal performance and uptime.